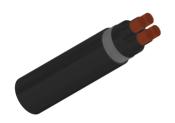

#### CABLE CONSTRUCTION

Conductors: Stranded plain copper conductors to IEC 60228 class 2 or 5.

Insulation: XLPE Insulation. Bedding: LSZH bedding.

Armoured: SWA.

Outer sheath: LSZH Sheath.

#### **DIMENSION AND PARAMETERS**

| No. of Cores  × Cross- sectional Area | No./Nominal<br>Diameter<br>of Strands | Nominal Sheath<br>Thickness | Nom. Overall<br>Diameter | Approx. Weight | Max. DC<br>Resistance<br>at 20°C |
|---------------------------------------|---------------------------------------|-----------------------------|--------------------------|----------------|----------------------------------|
| No.×mm²                               | no./mm                                | mm                          | mm                       | kg/km          | Ω/km                             |
| 4 x 120                               | 37/2.03                               | 2.3                         | 46                       | 7300           | 0.153                            |