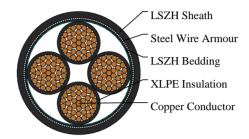

#### CABLE CONSTRUCTION

Conductors: Stranded plain copper conductors to IEC 60228 class 2 or 5.

Insulation: XLPE Insulation. Bedding: LSZH bedding.

Armoured: SWA.

Outer sheath: LSZH Sheath.